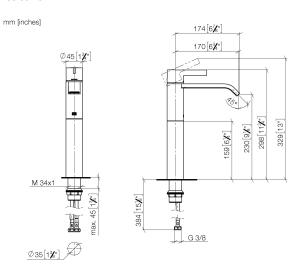

## 33 537 671

- 170mm projection
- fixed spout
- rectangular, air-enriched flow
- height of mixer 298 mm
- height up to aerator 230 mm
- hole diameter 35 mm
- 2x screw-in M 10 x 1 pressure hose, leak-tested
- max. flow 4.6 l/min
- lead-free
- This product can help a building meet the requirements of Green Building Rating Systems, e.g. LEED®, BREEAM®, DGNB