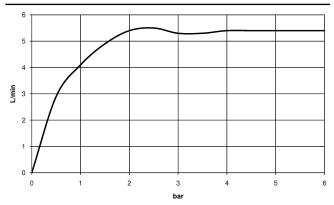

-enriched flow
- height of mixer 298 mm
- height up to aerator 230 mm
- hole diameter 35 mm
- 2x screw-in M 10 x 1 pressure hose, leak-tested
- max. flow 4.6 l/min
- lead-free
- This product can help a building meet the requirements of Green Building Rating Systems, e.g. LEED®, BREEAM®, DGNB

for use on countertop bowls

| Chrome                   | 33 537 671-00 |
|--------------------------|---------------|
| Brushed Platinum         | 33 537 671-06 |
| Dark Chrome              | 33 537 671-19 |
| Brushed Light Gold       | 33 537 671-27 |
| Matte Black              | 33 537 671-33 |
| Brushed Chrome           | 33 537 671-93 |
| Brushed Dark<br>Platinum | 33 537 671-99 |



## IMO Single-lever basin mixer with raised base without pop-up waste - Chrome

33 537 671



## Flow rate chart