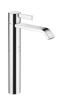

## IMO Single-lever basin mixer with raised base without pop-up waste - Chrome

## 33 537 671

- 170mm projection
- fixed spout
- rectangular, air-enriched flow
- height of mixer 298 mm
- height up to aerator 230 mm
- hole diameter 35 mm
- 2x screw-in M 10 x 1 pressure hose, leak-tested
- max. flow 4.6 l/min
- lead-free
- This product can help a building meet the requirements of Green Building Rating Systems, e.g. LEED®, BREEAM®, DGNB

for use on countertop bowls

| Chrome                   | 33 537 671-00 |
|--------------------------|---------------|
| Brushed Platinum         | 33 537 671-06 |
| Dark Chrome              | 33 537 671-19 |
| Brushed Light Gold       | 33 537 671-27 |
| Matte Black              | 33 537 671-33 |
| Brushed Chrome           | 33 537 671-93 |
| Brushed Dark<br>Platinum | 33 537 671-99 |

## IMO Single-lever basin mixer with raised base without pop-up waste - Chrome

33 537 671